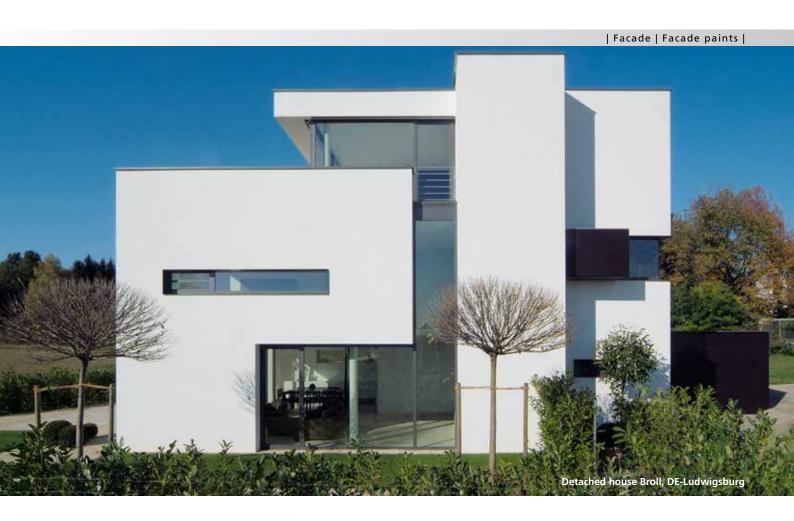

## Genuine silicone resin paints for maximum protection

You can always rely on facade paints StoColor Silco and StoColor Silco G. These high-quality and genuine silicone resin paints (approx. 50 % of the total binding agent proportion) protect the structure against weathering infl uence. Thanks to their colour shade variety and resistance to soiling they provide for a long-lasting attractive facade appearance.

## Reliable – fail-proof – robust

Sto silicone resin paints ensure that facade coatings do not require refurbishment after only few years. Lower quality silicone paints, e.g. paints on a silicone oil base, may show considerably higher susceptibility to soiling. Thanks to innovative raw material combinations and their unique composition, StoColor Silco and StoColor Silco G offer all properties and functions of a "genuine" silicone resin paint.

#### For a lasting attractive appearance of facades

Microorganisms such as algae and fungi only thrive on humid surfaces. StoColor Silco and StoColor Silco G silicone resin paints restrict the absorption of moisture, thus significantly inhibiting the growth of algae and fungi.